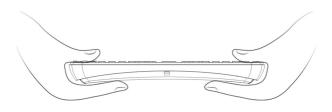

### 七、Using:

1. Using of the air mouse:

According to the printing direction of the green robot , with one hand to hold the air mouse, make the wrist as the axis, then rotate the wrist right and left or up and down, you can move the cursor freely.

## 2. Using of the wireless keyboard:

When moving the cursor to the specified location, pressing the locating key of the mouse one time, the cursor will be locked. Turning the air mouse 90 degrees counter-clockwise, holding both ends of the air mouse with your hands, then you can use the keyboard to enter any characters freely.