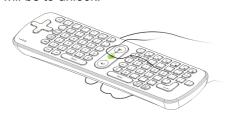

### 七、Using:

1. Using of the air mouse:

According to the printing direction of the green robot , with one hand to hold the air mouse, make the wrist as the axis, then rotate the wrist right and left or up and down, you can move the cursor freely.

## 2. Using of the wireless keyboard:

When moving the cursor to the specified location, pressing the locating key of the mouse one time, the cursor will be locked. Turning the air mouse 90 degrees counter-clockwise, holding both ends of the air mouse with your hands, then you can use the keyboard to enter any characters freely.