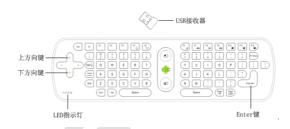

### 四、Initialize settings

When the cursor appears to drift and cannot make it move, please follow the operations of the air mouse to do initialize setting.

1. Please put the device on the desktop, press the up arrow and down arrow, and Enter key sequentially, do not release other keys when you press each one. While holding down these three keys for 1 minute, the LED key of the air mouse will become flashing state.

2.Rleasing when the LED key become flashing state ,at the same time plug the USB receiver into the USB interface of the device ,air mouse will start to initialize code. The LED key will become lit state, that is mean the air mouse do initialize setting successful.

# $\pm$ . The area of the function keys

1. Locating key: press the key , the cursor is fixed and cannot move, press again ,then the cursor will be to unlock.

- 2. The left button of the mouse: same function as the left button of the standard mouse.
- 3. The right button of the mouse: same function as the right button of the standard mouse.

# 八、Instruction of the LED light state:

- 1. It means that it connects failed when the LED of the air mouse flashes,
- 2. The LED keep lighting, means connect well and can work.
- 3. Press any button, the LED light will flash once.