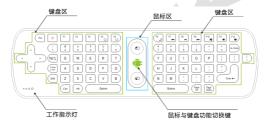

# $\pm$ . The area of the function keys

1. Locating key: press the key , the cursor is fixed and cannot move, press again ,then the cursor will be to unlock.

- 2. The left button of the mouse: same function as the left button of the standard mouse.
- 3. The right button of the mouse: same function as the right button of the standard mouse.